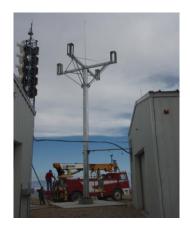

## PROJECT DESCRIPTION

This project consisted of the design, fabrication and installation of 3 antenna towers at remote locations.

## **PROJECT FEATURES**

- Provided complete engineering and design drawings sufficient to obtain permit from UTTR
- Custom monopole towers (galvanized carbon steel) with non-metallic (fiberglass) antenna support structures
- Managed all fabrication and construction efforts, including excavation, concrete foundations and tower installation
- Finished project on schedule and on budget