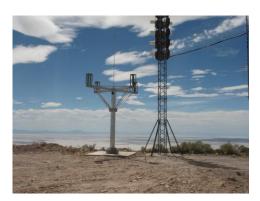

## PROJECT DESCRIPTION

This project consisted of the design, fabrication and installation of 3 antenna towers at remote locations.

## **PROJECT FEATURES**

- Provided complete engineering and design drawings sufficient to obtain permit from UTTR
- Custom monopole towers (galvanized carbon steel) with non-metallic (fiberglass) antenna support structures
- Managed all fabrication and construction efforts, including excavation, concrete foundations and tower installation
- Finished project on schedule and on budget